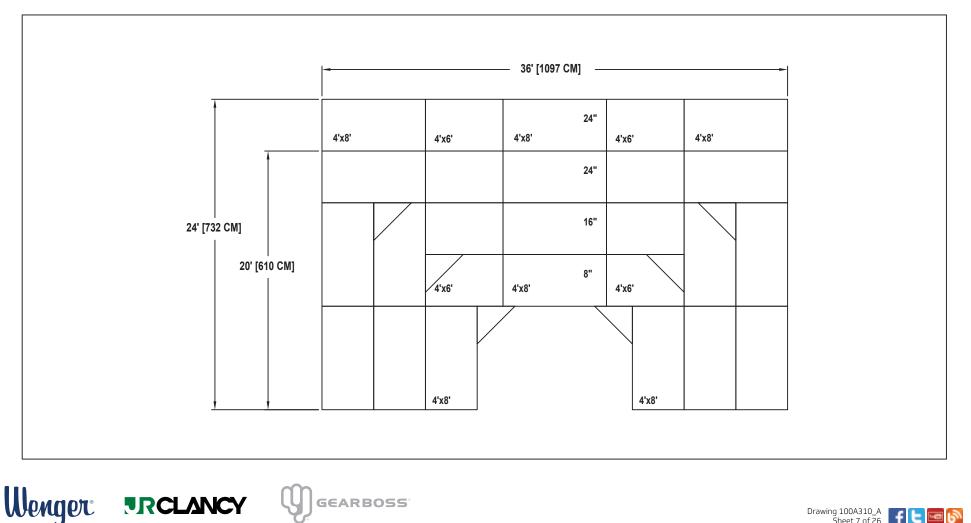

## **BAND / ORCHESTRA RECTANGULAR RISER SET** NO. 165 WITH NO. 13 EXTENSION

SEATING CAPACITY NOT USING THE FLOOR, 57 (SEATS 65 WITH EXTENSION). SEATING CAPACITY WITH ONE ROW ON THE FLOOR, 65 (SEATS 73 WITH EXTENSION). SEATING CAPACITY IS BASED ON 32" CHAIR SPACING.